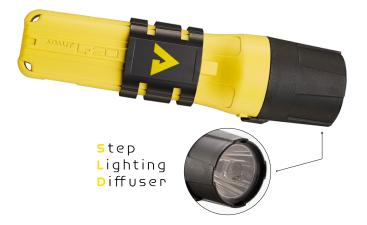

## Safety torch with step lighting

Powerful, robust and safe, the L-20 can be used by hand or attached to the firefighter's helmet. ATEX ZONE 0 certified for use in explosive atmospheres and confined spaces. Available with photoluminescent bezel and step light diffuser to illuminate the path.

- **Power LEDEngine optics:** with a powerful high penetration in smoke spot light and long range
- Step Lighting diffuser: light beam projected directly to the ground that illuminates the path (removable)
- BOOSTER (without diffuser): maximum power and penetration
- Photoluminescent bezel that facilitates its location in case of accidental fall or loss, optional
- Attachable to most firefighter and emergencies helmets