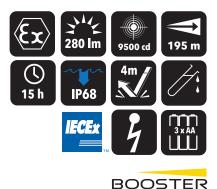

High penetrating light beam 195 M ATEX: II 1G Ex ia IIC T4 Ga GAS ZONE 0 | 1 | 2

Ingress protection: IP68

Weight: 185 g (3 AA batteries included)

Dimensions (la x d): 166 x Ø 45 mm

Autonomy: up to15 h

Torch body material: thermoplastic resin with high resistance to the impacts, extreme temperatures and corrosive substances

Lighting source: without SLD diffuser: 280 Im and 9.500 cd with SLD diffuser: 220 Im and 8.100 cd

**On/Off button:** made of soft touch material, it's placed on the rear to guarantee easy finding and pushing with gloves