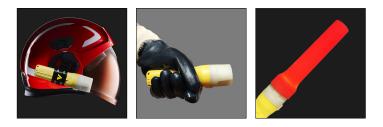

## Safety torch with step lighting

Powerful, robust and safe, the L-20 can be used by hand or attached to the firefighter's helmet. ATEX ZONE 0 certified for use in explosive atmospheres and confined spaces. Available with photoluminescent bezel and step light diffuser to illuminate the path.

- **Power LEDEngine optics:** with a powerful high penetration in smoke spot light and long range
- Step Lighting diffuser: light beam projected directly to the ground that illuminates the path (removable)
- BOOSTER (without diffuser): maximum power and penetration
- Photoluminescent bezel that facilitates its location in case of accidental fall or loss, optional
- Attachable to most firefighter and emergencies helmets

Accessories: rotating carrying holster and flexible signalling cone