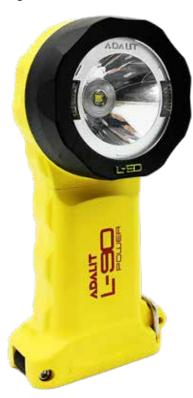

## Right angle torch

Light, small and easy to operate. It incorporates our famous Power LEDEngine optics, including 3 LEDs (spot, flood and step light options). It easily adapts to the firefighter's tunic.

- Power LEDEngine optics with 3 LEDs
- Spot, flood and stroboscopic options
- Step Lighting System: a light beam projected directly into the ground to illuminate the path
- High and low intensity modes
- Indication of the light duration and battery level
- Ring and spring clip in the back
- Neodymium magnet optional
- Photoluminescent bezel optional

2 versions: L-90POWER (3x alkaline AA) L-90RPOWER (Li-ion battery)

ATEX II 1G Ex ia IIC T4 Ga 2D Ex ib IIIC T135°C Db

ATFX I M1 Fx ia I Ma GAS ZONE 0 | 1 | 2 DUST ZONE 21 22

Ingress protection: IP67

Weight: L-90POWER: 340 g (alkalines included) L-90RPOWER: 300 g (battery included)

Measures (LxWxH): 73x71x158 mm

Autonomy: Normal mode: L-90POWER: > 10 h / L-90RPOWER: 4 h Saving mode: L-90POWER: > 20 h / L-90RPOWER: 18 h

Torch body material: Thermoplastic resine with high resistance to the impacts, extreme temperatures and corrosive substances

Lighting source: L-90POWER High: 300 lm / Saving mode: 90 lm L-90RPOWER High: 340 lm / Saving mode: 90 lm

On/Off button: Made of soft touch material, it's placed on the top to guarantee easy finding and pushing with gloves